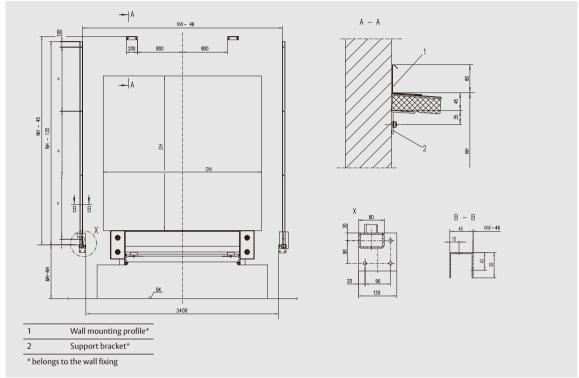

| Abb. | Dimension                              | Value (mm)         |
|------|----------------------------------------|--------------------|
| NW   | Nominal width                          | 3200,3400,3600     |
| NH   | Nominal height                         | 3555, 3755, 4055   |
| ND   | Nominal depth                          | 770                |
| FH   | Free height above level*               | 3100, 3300, 3600** |
| НО   | Top bag extension                      | 1000               |
| HS   | Side bag extension                     | 650                |
| МН   | Installation height                    | VH+500             |
| RH   | Dock height                            |                    |
| VH   | Vehicle height                         |                    |
| *    | depending on MH (install maximum sizes | ation height)      |

## **Fixing points**