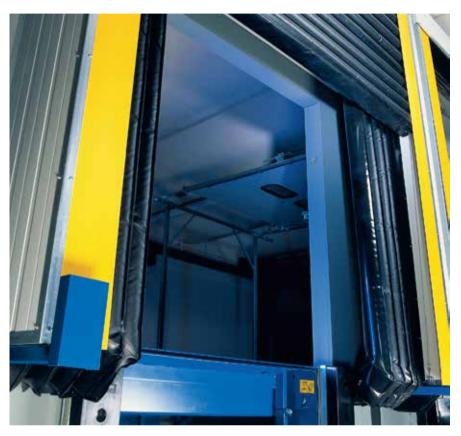

#### Inflatable dock shelter

The food industry puts high demands on loading bay sealing in order to keep the cold chain as intact as possible. The dock shelter must provide continuous weather protection throughout the entire loading and unloading operation.

Contrary to other types of dock shelters, with the ASSA ABLOY DS6070B inflatable shelter the vehicle does not push towards the shelter. Instead, the shelter is inflated around the docked vehicle, providing complete sealing. The inflatable shelters are suitable for a wide range of vehicle sizes and their sealing capacity exceeds by far the standard normally required by operators.

In rest position, the ASSA ABLOY DS6070B inflatable shelter is completely retracted behind the side structures, giving the vehicle driver the possibility to use the complete width of the loading bay when reversing into it. In addition, yellow front line indicators further facilitate the dock-in navigation. Stable collision protectors at the ramp height prevent shelter damages.