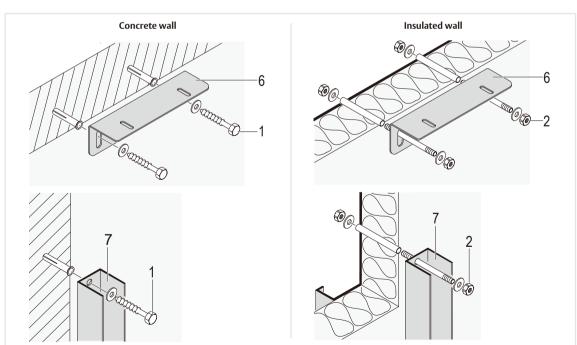

------------------------|--------------------|
| NW   | Nominal width                          | 3200,3400,3600     |
| NH   | Nominal height                         | 3555, 3755, 4055   |
| ND   | Nominal depth                          | 770                |
| FH   | Free height above level*               | 3100, 3300, 3600** |
| НО   | Top bag extension                      | 1000               |
| HS   | Side bag extension                     | 650                |
| МН   | Installation height                    | VH+500             |
| RH   | Dock height                            |                    |
| VH   | Vehicle height                         |                    |
| *    | depending on MH (install maximum sizes | ation height)      |

## **Fixing points**



### Wall fixings